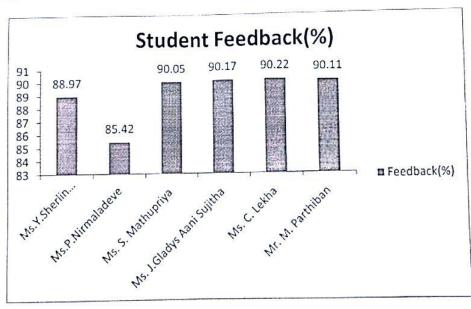

| Staff Name                | Student Feedback<br>in % |
|--------|--------------------------------------|---------------------------|--------------------------|
| 1.     | Probability and Queueing Theory      | Ms.Y.Sherlin Nisha/Maths  | 88.97                    |
| 2.     | Computer Architecture                | Ms.P.Nirmaladeve          | 85.42                    |
| 3.     | Database Management<br>Systems       | Ms. S. Mathupriya         | 90.05                    |
| 4.     | Design and Analysis of<br>Algorithms | Ms. J.Gladys Aani Sujitha | 90.17                    |
| 5.     | Operating Systems                    | Ms. C. Lekha              | 90.22                    |
| 6.     | Software Engineering                 | Mr. M. Parthiban          | 90.11                    |



Remarks: All the faculty members were given satisfactory level (>=70%) feedback by the students.



An Autonomous Institution | Affiliated to Anna University & Approved by AICTE, New Delhi Accredited by NBA and NAAC "A+" | An ISO 9001:2015 Certified and MHRD NIRF ranked institution Sai Leo Nagar, West Tambaram, Chennai - 600 044. www.sairamit.edu.in



### Student Feedback EVEN SEM (2020-2021)

### II Year CSE C

| S. No. | Subject Name                      | Staff Name                                            | Student Feedback in % |
|--------|-----------------------------------|-------------------------------------------------------|-----------------------|
| 1.     | Probability and Queueing Theory   | THE VIGILISMAN INTO INTO INTO INTO INTO INTO INTO INT |                       |