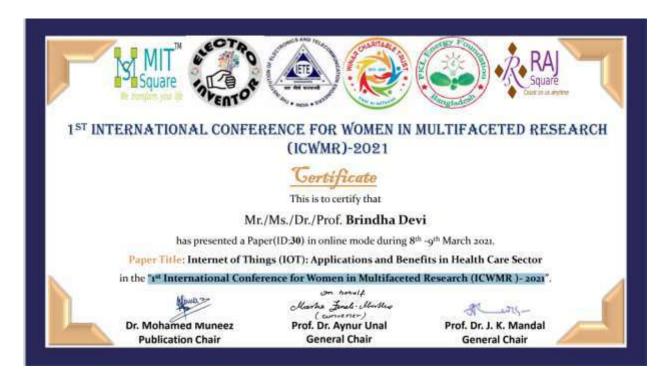

INDHA DEVI

Sri Sairam Institute of Technology, Chennai

has participated in 12 Hours of Faculty Development Program on

Data Science using R (Online Live FDP)

conducted by ICT Academy on 08 Mar 2021 to 12 Mar 2021

.....

mmmmmm



Dr B Anbuthambi President/ICI Academy B. An LC

verify.ictacademy.in





### **IITM HTIC MedTech Incubator**

Supported by





### CERTIFICATE OF PARTICIPATION

This is to certify

Dr. V. Brindha Devi

Participated and successfully completed the <u>6 Weeks Technology Entrepreneurship</u>

Development Program (TEDP) sponsored by Department of Science and Technology (DST)

conducted by IITM HTIC MedTech Incubator virtually from 25-01-2021 to 06-03-2021

Muthu Singaram

CEO, HTM HTIC MedTech Incubator

-

Dr. Mohanasankar Sivaprakasam

Faculty in Charge, HTIC





Certificate of Participation

### Dr. V. Brindha Devi

Has participated in the Android Development with Kotlin Train-the-Trainer program from 8-Mar-2021 - 13-Mar-2021

Google Developers

Ref. No.: GZS:CSE:STTP:PP:030



### THE AICTE-MRSPTU SPONSORED 6-DAY SHORT TERM TRAINING PROGRAMME

#### PYTHON PROGRAMMING

(15th March to 20th March 2021)

### Certificate of Appreciation

It is certified that Shanmughapriya M, Assistant Professor, IT, Sri Sai Ram Institute of Technology, Chennai has successfully attended AICTE & MRSPTU approved 6-Day Online Short Term Training Programme on "PYTHON PROGRAMMING" from 15th March to 20th March 2021, organized by the Department of Computer Science & Engineering, Giani Zall Singh Campus College of Engineering & Technology, Maharaja Ranjit Singh Punjab Te