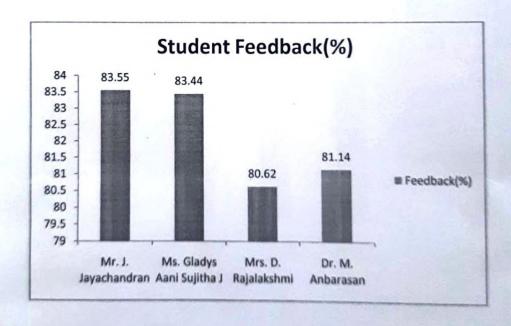

r>79.25           |



Remarks: All the faculty members were given satisfactory level (>=70%) feedback by the students.

HOD/CSE







### Student Feedback EVEN SEM (2020-2021)

#### IV Year CSE B

| S. No. | Subject Name                          | Staff Name                              | Student Feedback<br>in % |
|--------|---------------------------------------|-----------------------------------------|--------------------------|
| 1.     | Cyber Forensics                       | Mr. J. Jayachandran                     | 83.55                    |
| 2.     | Green Computing                       | Ms. Gladys Aani Sujitha J               | 83.44                    |
| 3.     | Professional Ethics in<br>Engineering | Mrs. D. Rajalakshmi<br>Dr. M. Anbarasan | 80.62<br>81.14           |



Remarks: All the faculty members were given satisfactory level (>=70%) feedback by the students.







### Student Feedback EVEN SEM (2020-2021)

#### IV Year CSE C

| S.<br>No. | Subject Name                          | Staff Name                              | Student<br>Feedback in % |
|-----------|---------------------------------------|-----------------------------------------|--------------------------|
| 1.        | Cyber Forensics                       | Mr. J. Jayachandran                     | 11.88                    |
| 2.        | Green Computing                       | Mr. D. Naveen Raju                      | 78.72                    |
| 3.        | Professional Ethics in<br>Engineering | Mrs. D. Rajalakshmi<br>Dr. M. Anbarasan | 89.71<br>90.37           |



Remarks: All