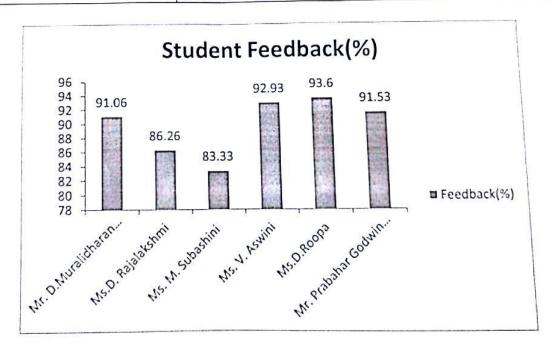

| Staff Name                   | Student Feedback<br>in % |
|--------|-----------------------------------|------------------------------|--------------------------|
| 1.     | Probability and Queueing Theory   | Mr. D.Muralidharan<br>/Maths | 91.06                    |
| 2.     | Computer Architecture             | Ms.D. Rajalakshmi            | 86.26                    |
| 3.     | Database Management<br>Systems    | Ms. M. Subashini             | 83.33                    |
| 4.     | Design and Analysis of Algorithms | Ms. V. Aswini                | 92.93                    |
| 5.     | Operating Systems                 | Ms.D.Roopa                   | 93.6                     |
| 6.     | Software Engineering              | Mr. Prabahar Godwin<br>James | 91.53                    |



Remarks: All the faculty members were given satisfactory level (>=70%) feedback by th students.

HOD/CSE







# Student Feedback EVEN SEM (2020-2021)

# II Year CSE B

| S. No. | Subject Name                         | Staff Name                | Student Feedback<br>in % |
|--------|--------------------------------------|---------------------------|--------------------------|
| 1.     | Probability and Queueing Theory      | Ms.Y.Sherlin Nisha/Maths  | 88.97                    |
| 2.     | Computer Architecture                | Ms.P.Nirmaladeve          | 85.42                    |
| 3.     | Database Management<br>Systems       | Ms. S. Mathupriya         | 90.05                    |
| 4.     | Design and Analysis of<br>Algorithms | Ms. J.Gladys Aani Sujitha | 90.17