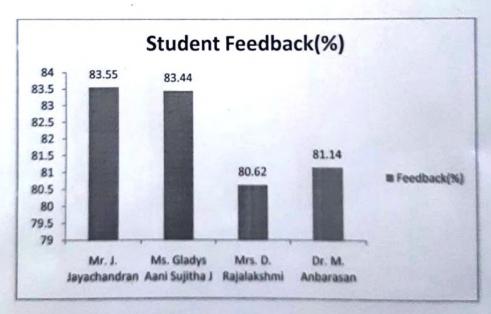

| (7)<br>> |                       | ~                  | m<br>* |                      | 60       | ľ                   |  |







# Student Feedback EVEN SEM (2020-2021)

## IV Year CSE A

| S.<br>No. | Subject Name                          | Staff Name                              | Student Feedback in % |
|-----------|---------------------------------------|-----------------------------------------|-----------------------|
| 1.        | Cyber Forensics                       | Mr. J. Jayachandran                     | 76.2                  |
| 2.        | Green Computing                       | Ms. K. Vijayalakshmi                    | 77.79                 |
| 3.        | Professional Ethics in<br>Engineering | Mrs. D. Rajalakshmi<br>Dr. M. Anbarasan | 75<br>79.25           |



Remarks: All the faculty members were given satisfactory level (>=70%) feedback by the students.

HOD/CSE







# Student Feedback EVEN SEM (2020-2021)

## IV Year CSE B

| S. No. | Subject Name                          | Staff Name                              | Student Feedback<br>in % |
|--------|---------------------------------------|-----------------------------------------|--------------------------|
| 1.     | Cyber Forensics                       | Mr. J. Jayachandran                     | 83.55                    |
| 2.     | Green Computing                       | Ms. Gladys Aani Sujitha J               | 83.44                    |
| 3.     | Professional Ethics in<br>Engineering | Mrs. D. Rajalakshmi<br>Dr. M. Anbarasan | 80.62<br>81.14           |



Remarks: All the facult