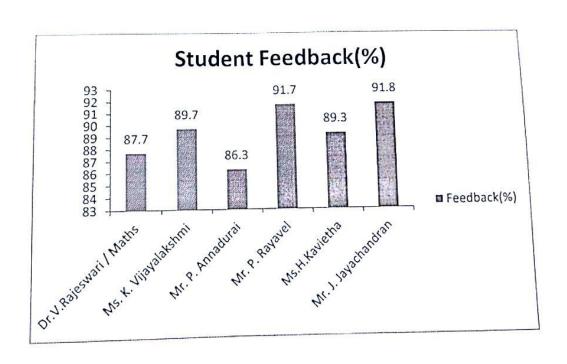

020-2021)

#### II Year CSE C

| S. No. | Subject Name                      | Staff Name             | Student Feedback in % |
|--------|-----------------------------------|------------------------|-----------------------|
| 1.     | Probability and Queueing Theory   | Dr.V.Rajeswari / Maths | 87.7                  |
| 2.     | Computer Architecture             | Ms. K. Vijayalakshmi   | 89.7                  |
| 3.     | Database Management<br>Systems    | Mr. P. Annadurai       | 86.3                  |
| 4.     | Design and Analysis of Algorithms | Mr. P. Rayavel         | 91.7                  |
| 5.     | Operating Systems                 | Ms.H.Kavietha          | 89.3                  |
| 6.     | Software Engineering              | Mr. J. Jayachandran    | 91.8                  |



Remarks: All the faculty members were given satisfactory level (>=70%) feedback by the student







### Student Feedback EVEN SEM (2020-2021)

#### II Year CSE D

| S. No. | Subject Name                      | Staff Name             | Student Feedback in % |
|--------|-----------------------------------|------------------------|-----------------------|
| 1.     | Probability and Queueing Theory   | Ms.Avudainayagi /Maths | 86.10                 |
| 2.     | Computer Architecture             | Mr. J.Thirunavukkarasu | 86.54                 |
| 3.     | Database Management<br>Systems    | Mr. S. Murugesan       | 85.67                 |
| 4.     | Design and Analysis of Algorithms | Ms. C. Lekha           | 86.91                 |
| 5.     | Operating Systems                 | Mr.D. Nave