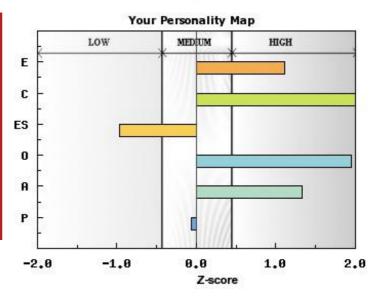

ts are based on the Big Five Model of personality, now globally accepted as the most scientific and validated model of personality.

The table and figure below shows your Z-score and percentile in each trait. Each bar represents your Z-score in a personality trait.





| Trait                     | Region | Percentile | Z-<br>score |
|---------------------------|--------|------------|-------------|
| Extraversion              | High   | 87%        | 1.11        |
| Conscientiousness         | High   | 100%       | 2.38        |
| Emotional Stability       | Low    | 16%        | -0.97       |
| Openness to<br>Experience | High   | 98%        | 1.95        |
| Agreeableness             | High   | 91%        | 1.33        |
| Polychronicity            | Medium | 48%        | -0.06       |



#### **Scores and Their Interpretation:**

- a. For each trait, you have been classified as being LOW, MEDIUM or HIGH. It should be noted that this classification is not an absolute one, but a relative one. These classifications are based on our national norms on a sample of entry-level job aspirants. For instance, a person, who is high on Extraversion, is as extraverted as the top 33% people in our norm group. He/she may not still be extraverted enough for a given role or a standard set by another individual.
- b. A low percentile does not mean bad performance and high percentile does not mean good performance, as there is no concept of performance in personality.
- c. For each trait, a Z-score is provided. The Z-score measures the number of standard deviations the score is away from me