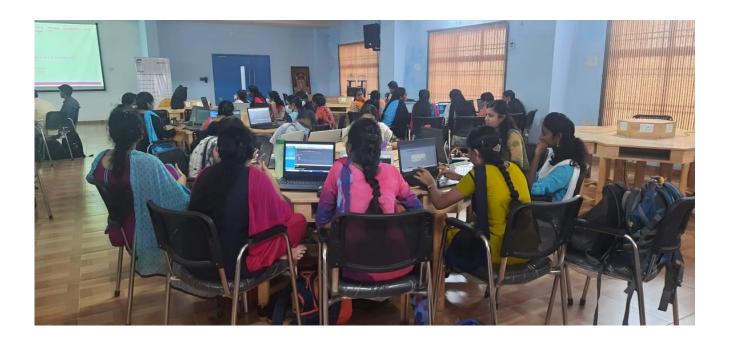

in association with Internal Complaint Cell & POSH

On the Account of National Day of

REMEMBRANCE AND ACTION

on VIOLENCE Against Women

**AWARENESS PROGRAM ON AGAINST WOMEN** 

Monday, 6th December, 2021 | 10.00 AM Smart Class Room

Speaker

Ms. Yasodhai Damodaran POSH & POCSO Consultant

Dr. Su. Suganthi Co-ordinator

Dr. B. Sreedevi Convenor

Dr. K. Palanikumar

Shri.Sai Prakash LeoMuthu Chairman & CEO Sairam Institutions