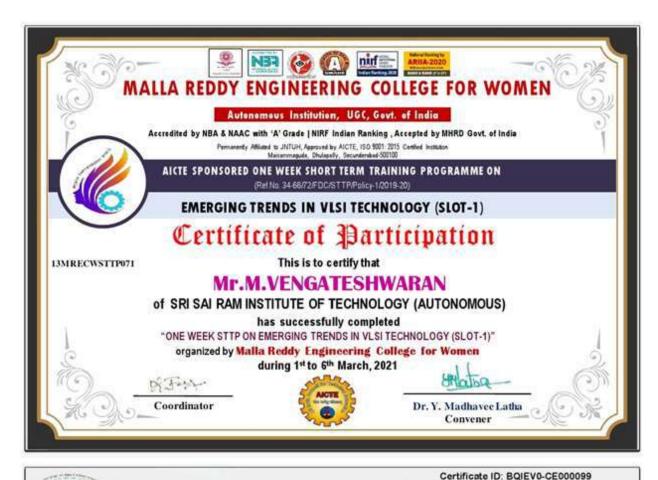

No.: GZS/CSE/STTP/PP/060



### THE AICTE-MRSPTU SPONSORED 6-DAY SHORT TERM TRAINING PROGRAMME

### PYTHON PROGRAMMING

(15th March to 20th March 2021)

## Certificate of Appreciation

It is certified that Jegatha R, Assistant Professor, IT, Sri Sai Ram Institute of Technology, Chennai has successfully attended AICTE & MRSPTU approved 6-Day Online Short Term Training Programme on "PYTHON PROGRAMMING" from 15th March to 20th March 2021, organized by the Department of Computer Science & Engineering, Giani Zail Singh Campus College of Engineering & Technology, Maharaja Ranjit Singh Punjab Technical University, Dabwali Road, Bathinda (Punjab).

Date: 26.03.2021

Dr Abhilasha (Programme Coordinator)

Dr Dinesh Kumar (Head of Department)

Dr Balwinder Singh Sidhu (Coordinator AICTE-MRSPTU MoU)





Online National Level One Week Faculty Development Program

"Green and Secure Communications"



(March 15-19, 2021)

Organized By

SIT Student Branch

Department of Electronics and Telecommunication Engg.

### CERTIFICATE

This is to certify that Mr. M.VENGATESHWARAN of Sri Sai Ram Institute of Technology (Autonomous) has participated in online National Level one week FDP on "Green and Secure Communication", organized by, Department of E&TC, Sinhgad Institute of Technology, Lonavala, India, and Technically sponsored by IEEE Bombay Section at IEEE SB SIT, Lonavala during March 15-19, 2021.

Dr. D. S. Mantri Convener Dr. D. D. Chaudhary Vice-Principal & HOD Dr. Sarika Chouhan Chair,SAC IEEE Bombay Section Dr. M. S. Gaikwad Principal

Made for free with Certify'em



## ANNAMALAI UNIVERS