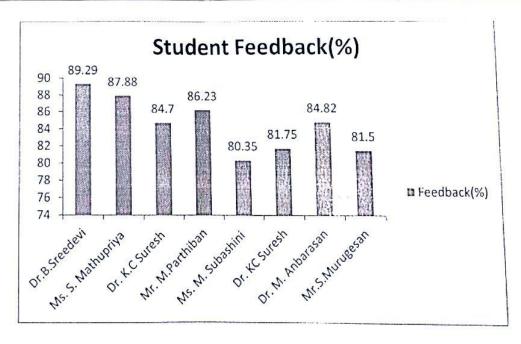

-----------------------|-----------------------------------|-----------------------|
| 1.     | Internet Programming         | Dr.B.Sreedevi                     | 89.29                 |
| 2.     | Artificial Intelligence      | Ms. S. Mathupriya                 | 87.88                 |
| 3.     | Mobile Computing             | Dr. K.C Suresh                    | 84.70                 |
| 4.     | Compiler Design              | Mr. M.Parthiban                   | 86.23                 |
| 5.     | Distributed Systems          | Ms. M. Subashini                  | 80.35                 |
| 6.     | Data ware Housing and Mining | Dr. KC Suresh<br>Dr. M. Anbarasan | 81.75<br>84.82        |
| 7.     | Software Testing             | Mr.S.Murugesan                    | 81.5                  |



Remarks: All the faculty members were given satisfactory level (>=70%) feedback by the students.



# INSTITUTE OF TECHNO





# Student Feedback EVEN SEM (2020-2021)

# III Year CSE C

|        | · ·                     | Staff Name            | Student Feedback in % |
|--------|-------------------------|-----------------------|-----------------------|
| S. No. | Subject Name            |                       | 84.38                 |
| 1.     | Internet Programming    | Ms.Kavietha H         | 84                    |
|        | Artificial Intelligence | Ms. D. Roopa          |                       |
| 2.     |                         | Mr.P.Annadurai        | 83.09                 |
| 3.     | Mobile Computing        | Dr. Pachaiammal@Priya | 83.16                 |
| 4.     | Compil