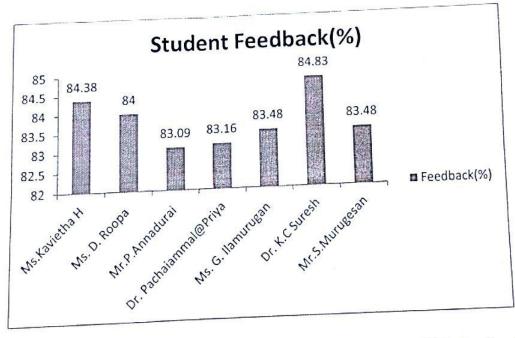

| 84.38                 |
| 1.     | Internet Programming    | Ms.Kavietha H         | 84                    |
|        | Artificial Intelligence | Ms. D. Roopa          |                       |
| 2.     |                         | Mr.P.Annadurai        | 83.09                 |
| 3.     | Mobile Computing        | Dr. Pachaiammal@Priya | 83.16                 |
| 4.     | Compiler Design         |                       | 83.48                 |
| 5.     | Distributed Systems     | Ms. G. Ilamurugan     |                       |
|        | Data ware Housing and   | Dr. K.C Suresh        | 84.83                 |
| 6.     | Mining                  |                       | 83.48                 |
| 7.     | Software Testing        | Mr.S.Murugesan        |                       |



Remarks: All the faculty members were given satisfactory level (>=70%) feedback by the students.



In Autonomous Institution | Affiliated to Anna University & Approved by AIGTE, New Delhi Accredited by NBA and NAAC "A+" | An ISO 9001:2015 Certified and MHRD NIRF ranked institution Sai Leo Nagar, West Tambaram, Chennai - 600 044, www.sairamit.edu.in



# Student Feedback EVEN SEM (2020-2021)

# II Year CSE A

| S. No. | Subject Name                      | Staff Name                   | Student Feedback<br>in % |
|--------|-----------------------------------|------------------------------|--------------------------|
| 1.     | Probability and Queueing Theory   | Mr. D.Muralidharan<br>/Maths | 91.06                    |
| 2.     | Computer Architecture             | Ms.D. Rajalakshmi