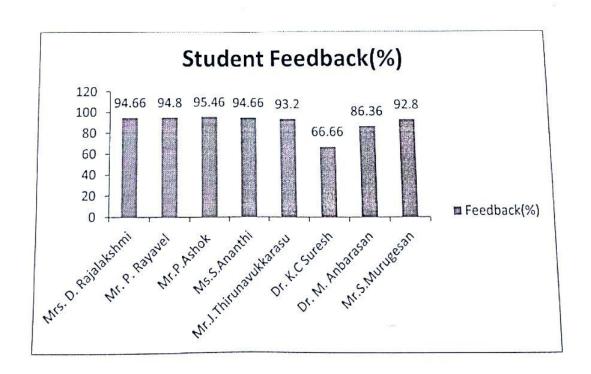

-------------|
| 1.        | Internet Programming            | Mrs. D. Rajalakshmi                | 94.66                    |
| 2.        | Artificial Intelligence         | Mr. P. Rayavel                     | 94.8                     |
| 3.        | Mobile Computing                | Mr.P.Ashok                         | 95.46                    |
| 4.        | Compiler Design                 | Ms.S.Ananthi                       | 94.66                    |
| 5.        | Distributed Systems             | Mr.J.Thirunavukkarasu              | 93.2                     |
| 6.        | Data ware Housing and<br>Mining | Dr. K.C Suresh<br>Dr. M. Anbarasan | 66.66<br>86.36           |
| 7.        | Software Testing                | Mr.S.Murugesan                     | 92.8                     |





An Autonomous Institution | Affiliated to Anna University & Approved by AICTE, New Delhi Accredited by NBA and NAAC "A+" | An ISO 9001:2015 Certified and MHRD NIRF ranked institution Sai Leo Nagar, West Tambaram, Chennal - 600 044. www.salramit.edu.in



#### Action taken:

The Staff members having minimum feedback (<70%) were counseled by the HOD with the following points.

- · DWDM's special coaching class was arranged
- Weaker students should be identified from Model exams and special coaching class should be given to them
- Practical scenario should be given as examples.
- Presentation skills should be improved with the students.
- 2 marks key answers should be given.

Lecture notes for all the 5 units should be given by the individual faculty



# INSTITUTE OF TECHNO



An Autonom