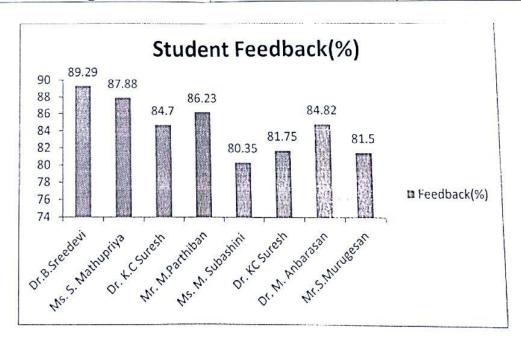

| Internet Programming         | Dr.B.Sreedevi                     | 89.29                 |
|                     | Artificial Intelligence      | Ms. S. Mathupriya                 | 87.88                 |
|                     | Mobile Computing             | Dr. K.C Suresh                    | 84.70                 |
|                     | Compiler Design              | Mr. M.Parthiban                   | 86.23                 |
| 5.                  | Distributed Systems          | Ms. M. Subashini                  | 80.35                 |
|                     | Data ware Housing and Mining | Dr. KC Suresh<br>Dr. M. Anbarasan | 81.75<br>84.82        |
| 7.                  | Software Testing             | Mr.S.Murugesan                    | 81.5                  |



Remarks: All the faculty members were given satisfactory level (>=70%) feedback by the students.





An Autonomous Institution | Affiliated to Anna University & Approved by AICTE, New Delhi Accredited by NBA and NAAC "A+" | An ISO 9001:2015 Certified and MHRD NIRF ranked institution Sai Leo Nagar, West Tambaram, Chennai - 600 044. www.sairamit.edu.in

### Student Feedback EVEN SEM (2020-2021)

#### III Year CSE B

| S.<br>No. | Subject Name                    | Staff Name                         | Student Feedback<br>in % |
|-----------|---------------------------------|------------------------------------|--------------------------|
| 1.        | Internet Programming            | Mrs. D. Rajalakshmi                | 94.66                    |
| 2.        | Artificial Intelligence