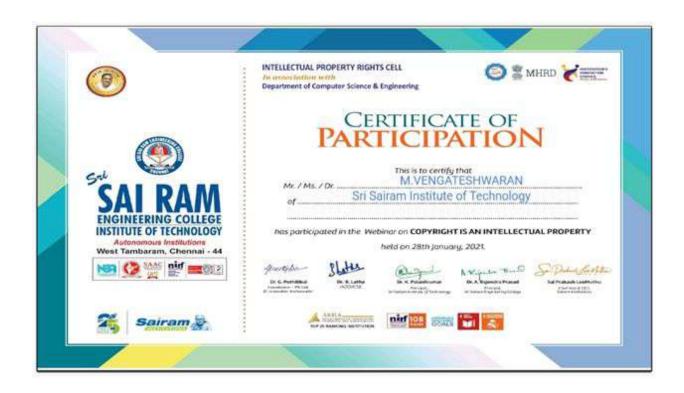

Trends in Machine Learning

#### CERTIFICATE OF PARTICIPATION

| This is to certify that | Mr./Ms                | M.VENGA                | TESHWAR    | AN             | of               |
|-------------------------|-----------------------|------------------------|------------|----------------|------------------|
| Sri Sai Ram In          | stitute Of Technology | (Autonomous)           | has active | ly participate | d in the Seminar |
| on Trends in Machine    | e Learning Organize   | d by Department of     | Computer   | Science and    | Engineering in   |
| association with Comp   | uter Society of India | held on 23td Ian 2021. |            |                |                  |

Certificate ID: VEMUCSESTML2021100

Mr. K.Dhanamjay Coordinator

HOD

Navaau Dr. Naveen Kilari Principal





SINHGAD TECHNICAL EDUCATION SOCIETY'S

SINHGAD INSTITUTE OF TECHNOLOGY & SCIENCE, Norhe, Pune

## <u>Certificate</u>

This is to certify that M. VENGATESHWARAN of Sri Sai Ram Institute of Technology (Autonomous) has attended online one week Faculty Development Program on "Smart Technology Pillars of 5G and Beyond" organized by Department of E&TC, Sinhgad Institute of Technology & Science, Narhe, Pune, during Jan. 27-31, 2021.

Prof. D. D. Mondal, Prof. S. A. Wagh Coordinators Dr. V. M. Rohokale Convener

Polokalery

Dr. S. D. Markande Principal

Certificate Id: TCFUKY-CE000050

Made for free with Certify'em



ADUSUMILLI GOPALA KRISHNAIAH & SUGAR CANE GROWERS SIDDHARTHA DEGREE COLLEGE OF ARTS & SCIENCE, (AUTNOMOUS) VUYYURU-521165 Accredited at "A" Grade by NAAC

1000



This to Certify