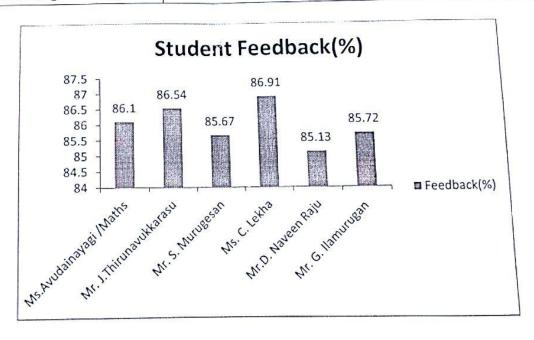

020-2021)

#### II Year CSE D

| S. No. | Subject Name                      | Staff Name             | Student Feedback in % |
|--------|-----------------------------------|------------------------|-----------------------|
| 1.     | Probability and Queueing Theory   | Ms.Avudainayagi /Maths | 86.10                 |
| 2.     | Computer Architecture             | Mr. J.Thirunavukkarasu | 86.54                 |
| 3.     | Database Management<br>Systems    | Mr. S. Murugesan       | 85.67                 |
| 4.     | Design and Analysis of Algorithms | Ms. C. Lekha           | 86.91                 |
| 5.     | Operating Systems                 | Mr.D. Naveen Raju      | 85.13                 |
| 6.     | Software Engineering              | Mr. G. Ilamurugan      | 85.72                 |



Remarks: All the faculty members were given satisfactory level (>=70%) feedback by the students.

HOD/CSE





An Autonomous Institution | Affiliated to Anna University & Approved by AICTE, New Delhi Accredited by NBA and NAAC "A+" | An ISO 9001:2015 Certified and MHRD NIRF ranked institution Sai Leo Nagar, West Tambaram, Chennai - 600 044. www.sairamit.edu.in

| Timestamp           | Student Na    | Register Number | Q1 | Q2 | Q3 | Q4 | Q5 | Q6 | Q7 | Q8 | Q9 | Q10 |
|---------------------|---------------|-----------------|----|----|----|----|----|----|----|----|----|-----|
| 11-18-2020 10:57:47 | RAJALAKSH     | 412419104095    | 5  | 5  | 5  | 5  | 4  | 4  | 5  | 5  | 5  | 5   |
| 11-18-2020 10:58:36 | Dinesh.G      | 412419104025    | 3  | 4  | 3  | 5  | 4  | 3  | 5  | 4  | 5  | 5