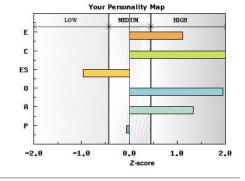

he tick in each bar represents the 50 percentile score of all candidates of your category.
- Score of one module should not be compared with the score of another, but should be compared against the 50 percentile point of that module.
- Your score is on a scale of 100 to 900 with 100 being the minimum and 900 maximum

#### Your Personality Scores

- Extraversion (E) An extroverted, talkative, socially confident person
- Conscientiousness (C) An organized, responsible, hardworking & achievement oriented person
- Emotional Stability (ES) A calm, happy, undisturbed & confident person
- Openness To experience (O) A broad-minded, unconventional, imaginative person with rich artistic sensitivity
- Agreeableness (A) A kind, sympathetic, cooperative & warm person
- Polychronicity (P)A multitasker



#### Your Job Fit











### Chapter III. MODULE FEEDBACK

This Chapter provides a detailed feedback about your performance in each AMCAT module. It shall provide your AMCAT score and more importantly your AMCAT percentile, which shall tell you where you stand in the modules across all job-seekers across the Nation with similar education.

Furthermore, the chapter goes into details of which sub-module within a module did you perform well in and where you lacked. It will suggest where to put more effort and also provide tips on what kind of effort you should put in.

#### **SECTION I: YOUR AMCAT REPORT CARD**

| Module                           | Score        | Grade                                                                                  | National<br>Percentile |
|----------