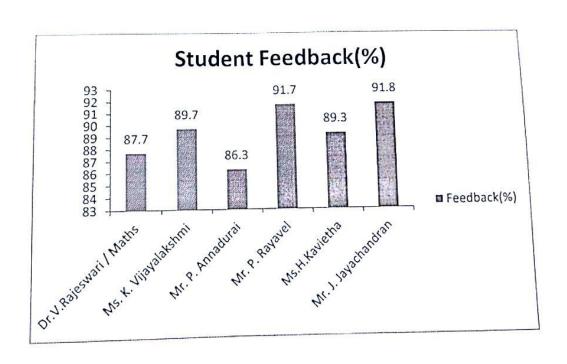

-----------|-----------------------|
| 1.     | Probability and Queueing Theory   | THE VIGILISMAN INTO INTO INTO INTO INTO INTO INTO INT |                       |
| 2.     | Computer Architecture             | Ms. K. Vijayalakshmi                                  | 89.7                  |
| 3.     | Database Management<br>Systems    | Mr. P. Annadurai                                      | 86.3                  |
| 4.     | Design and Analysis of Algorithms | Mr. P. Rayavel                                        | 91.7                  |
| 5.     | Operating Systems                 | Ms.H.Kavietha                                         | 89.3                  |
| 6.     | Software Engineering              | Mr. J. Jayachandran                                   | 91.8                  |



Remarks: All the faculty members were given satisfactory level (>=70%) feedback by the student

PRINCIPAL





n Autonomous Institution | Affiliated to Anna University & Approved by AICTE, New Delhi Accredited by NBA and NAAC "A+" | An ISO 9001:2015 Certified and MHRD NIRF ranked institution Sai Leo Nagar, West Tambaram, Chennai - 600 044. www.sairamit.edu.in

Student Feedback EVEN SEM (2020-2021)

### II Year CSE D

| S. No. | Subject Name                      | Staff Name             | Student Feedback in % |
|--------|-----------------------------------|------------------------|-----------------------|
| 1.     | Probability and Queueing Theory   | Ms.Avudainayagi /Maths | 86.10                 |
| 2.     | Computer Architecture             | Mr. J.Thirunavukkarasu | 86.54