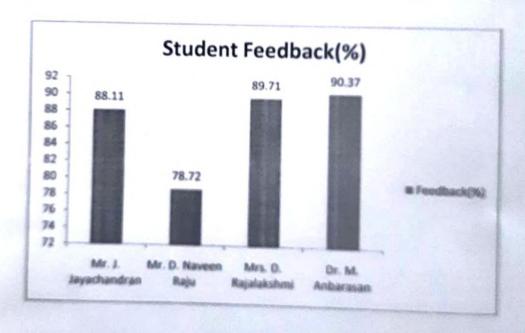

4           |



Remarks: All the faculty members were given satisfactory level (>=70%) feedback by the students.







### Student Feedback EVEN SEM (2020-2021)

#### IV Year CSE C

| S.<br>No. | Subject Name                          | Staff Name                              | Student<br>Feedback in % |
|-----------|---------------------------------------|-----------------------------------------|--------------------------|
| 1.        | Cyber Forensics                       | Mr. J. Jayachandran                     | 11.88                    |
| 2.        | Green Computing                       | Mr. D. Naveen Raju                      | 78.72                    |
| 3.        | Professional Ethics in<br>Engineering | Mrs. D. Rajalakshmi<br>Dr. M. Anbarasan | 89.71<br>90.37           |



Remarks: All the faculty members were given satisfactory level (>=70%) feedback by the students.





An Autonomous Institution | Affiliated to Anna University & Approved by AICTE, New Delhi Accredited by NBA and NAAC "A+" | An ISO 9001:2015 Certified and MHRD NIRF ranked institution Sai Leo Nagar, West Tambaram, Chennai - 600 044. www.sairamit.edu.in



## Student Feedback EVEN SEM (2020-2021)

### III Year CSE A

| 2. A 3. N 4. C 5. I | Subject Name                 | Staff Name                        | Student Feedback in % |
|---------------------|------------------------------|-----------------------------------|-----------------------|
| 1_                  | Internet Programming         | Dr.B.Sreedevi                     | 89.29                 |
|                     | Artificial