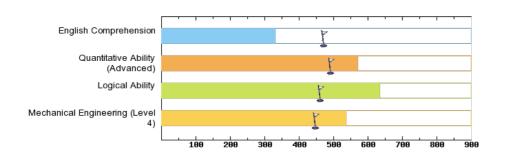

| Gather more information about profiles and re-evaluate your interest. If you find that they may interest you, start preparing for their interviews. |
| Emplo     | MEDIUM/LOW | Start working to improve on AMCAT modules required for the profile. Re-take AMCAT after three months to improve your chances of interview opportunity. | Low priority at this point.                                                                                                                         |

We hope you will immediately start working on this action plan to succeed in interviews and position yourself to get interview calls for your profiles of interest. Best of luck!





# Chapter II. YOUR AMCAT SCORES

#### Abishek Ganesan AMCAT ID: 349190432044496

#### Your AMCAT Score





- AMCAT an intelligent adaptive test. Your AMCAT score is not equal to the number of questions answered correctly. The score is calculated by an advanced statistical engine, which takes into consideration questions difficulty, discrimination, guess probability and several other factors.
- The bar is a representation of your performance in the module. The tick in each bar represents the 50 percentile score of all candidates of your category.
- Score of one module should not be compared with the score of another, but should be compared against the 50 percentile point of that module.
- Your score is on a scale of 100 to 900 with 100 being the minimum and 900 maximum

#### Your Personality Scores

- Extraversion (E) An extroverted, talkative, socially confident person
- Conscientiousness (