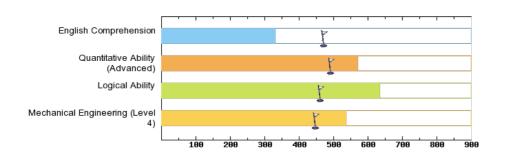

| Gather more information about profiles and re-evaluate your interest. If you find that they may interest you, start preparing for their interviews. |  |  |
|               | MEDIUM/LOW | Start working to improve on AMCAT modules required for the profile. Re-take AMCAT after three months to improve your chances of interview opportunity. | Low priority at this point.                                                                                                                         |  |  |

We hope you will immediately start working on this action plan to succeed in interviews and position yourself to get interview calls for your profiles of interest. Best of luck!





### Chapter II. YOUR AMCAT SCORES

#### Abishek Ganesan AMCAT ID: 349190432044496

#### Your AMCAT Score





- AMCAT an intelligent adaptive test. Your AMCAT score is not equal to the number of questions answered correctly. The score is calculated by an advanced statistical engine, which takes into consideration questions difficulty, discrimination, guess probability and several other factors.
- The bar is a representation of your performance in the module. The tick in each bar represents the 50 percentile score of all candidates of your category.
- Score of one module should not be compared with the score of another, but should be compared against the 50 percentile point of that module.
- Your score is on a scale of 100 to 900 with 100 being the minimum and 900 maximum

#### Your Personality Scores

- Extraversion (E) An extroverted, talkative, socially confident person
- Conscientiousness (