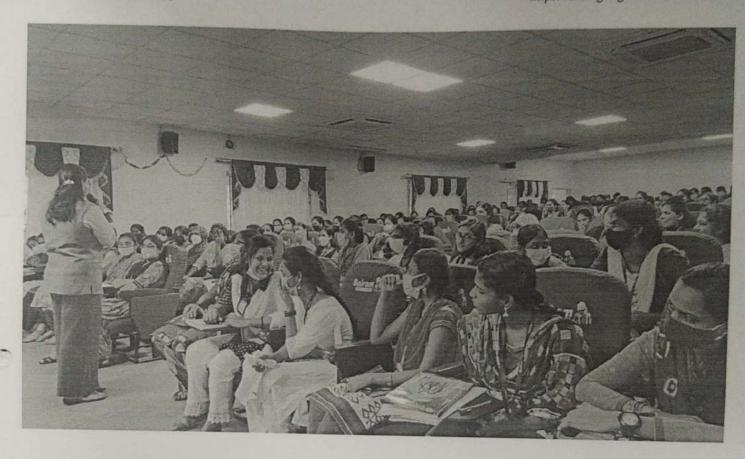

in association with Internal Complaint Cell & POSH

On the Account of National Day of

REMEMBRANCE AND ACTION

on VIOLENCE Against Women

**AWARENESS PROGRAM ON AGAINST WOMEN** 

Monday, 6th December, 2021 | 10.00 AM Smart Class Room

Speaker

Ms. Yasodhai Damodaran POSH & POCSO Consultant

Dr. Su. Suganthi Co-ordinator

Dr. B. Sreedevi Convenor

Dr. K. Palanikumar

Shri.Sai Prakash LeoMuthu Chairman & CEO Sairam Institutions