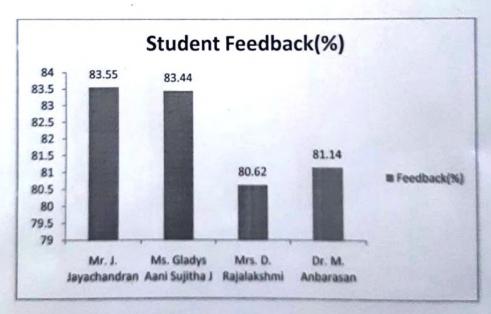

| (7)<br>> |                       | ~                  | ·       |                      | 60       | ľ                   |  |







#### Student Feedback EVEN SEM (2020-2021)

#### IV Year CSE A

| S.<br>No. | Subject Name                          | Staff Name                              | Student Feedback in % |
|-----------|---------------------------------------|-----------------------------------------|-----------------------|
| 1.        | Cyber Forensics                       | Mr. J. Jayachandran                     | 76.2                  |
| 2.        | Green Computing                       | Ms. K. Vijayalakshmi                    | 77.79                 |
| 3.        | Professional Ethics in<br>Engineering | Mrs. D. Rajalakshmi<br>Dr. M. Anbarasan | 75<br>79.25           |



Remarks: All the faculty members were given satisfactory level (>=70%) feedback by the students.

HOD/CSE







### Student Feedback EVEN SEM (2020-2021)

#### IV Year CSE B

| S. No. | Subject Name                          | Staff Name                              | Student Feedback<br>in % |
|--------|---------------------------------------|-----------------------------------------|--------------------------|
| 1.     | Cyber Forensics                       | Mr. J. Jayachandran                     | 83.55                    |
| 2.     | Green Computing                       | Ms. Gladys Aani Sujitha J               | 83.44                    |
| 3.     | Professional Ethics in<br>Engineering | Mrs. D. Rajalakshmi<br>Dr. M. Anbarasan | 80.62<br>81.14           |



Remarks: All the fa