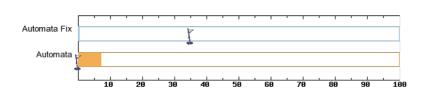

| Gather more information about profiles and re-evaluate your interest. If you find that they may interest you, start preparing for their interviews. |  |  |
|               | MEDIUM/LOW | Start working to improve on AMCAT modules required for the profile. Re-take AMCAT after three months to improve your chances of interview opportunity. | Low priority at this point.                                                                                                                         |  |  |

We hope you will immediately start working on this action plan to succeed in interviews and position yourself to get interview calls for your profiles of interest. Best of luck!





### Chapter II. YOUR AMCAT SCORES

#### Abishek Ganesan AMCAT ID: 349190432044496

#### Your AMCAT Score





- AMCAT an intelligent adaptive test. Your AMCAT score is not equal to the number of questions answered correctly. The score is calculated by an advanced statistical engine, which takes into consideration questions difficulty, discrimination, guess probability and several other factors.
- The bar is a representation of your performance in the module. The tick in each bar represents the 50 percentile score of all candidates of your category.
- Score of one module should not be compared with the score of another, but should be compared against the 50 percentile point of that module.
- Your score is on a scale of 100 to 900 with 100 being the minimum and 900 maximum

#### Your Personality Scores

- Extraversion (E) An extroverted, talkative, socially confident person
- Conscientiousness (C)