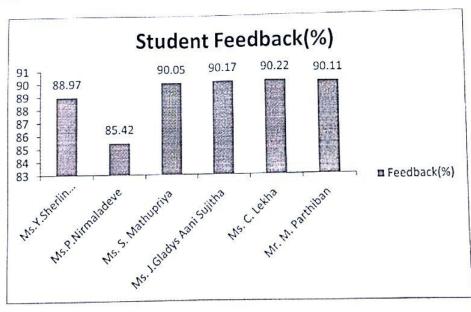

----------------------------------|---------------------------|--------------------------|
|                     | Probability and Queueing Theory      | Ms.Y.Sherlin Nisha/Maths  | 88.97                    |
| 2.                  | Computer Architecture                | Ms.P.Nirmaladeve          | 85.42                    |
| 3.                  | Database Management<br>Systems       | Ms. S. Mathupriya         | 90.05                    |
| 4.                  | Design and Analysis of<br>Algorithms | Ms. J.Gladys Aani Sujitha | 90.17                    |
| 5.                  | Operating Systems                    | Ms. C. Lekha              | 90.22                    |
| 6.                  | Software Engineering                 | Mr. M. Parthiban          | 90.11                    |



Remarks: All the faculty members were given satisfactory level (>=70%) feedback by the students.



An Autonomous Institution | Affiliated to Anna University & Approved by AICTE, New Delhi Accredited by NBA and NAAC "A+" | An ISO 9001:2015 Certified and MHRD NIRF ranked institution Sai Leo Nagar, West Tambaram, Chennai - 600 044. www.sairamit.edu.in



#### Student Feedback EVEN SEM (2020-2021)

#### II Year CSE C

| S. No. | Subject Name                      | Staff Name             | Student Feedback in % |
|--------|-----------------------------------|------------------------|-----------------------|
| 1.     | Probability and Queueing Theory   | Dr.V.Rajeswari / Maths | 87.7                  |
| 2.     | Computer Architecture             | Ms. K. Vijayalakshmi   | 89.7