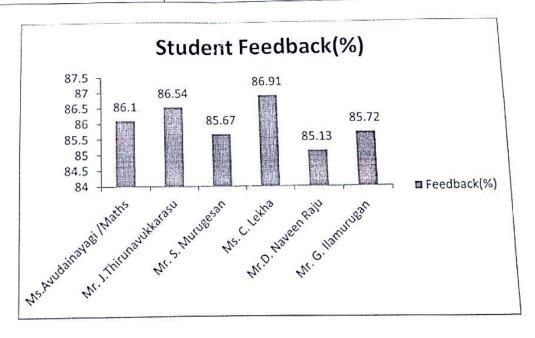

2020-2021)

### II Year CSE D

| S. No. | Subject Name                      | Staff Name             | Student Feedback in % |
|--------|-----------------------------------|------------------------|-----------------------|
| 1.     | Probability and Queueing Theory   | Ms.Avudainayagi /Maths | 86.10                 |
| 2.     | Computer Architecture             | Mr. J.Thirunavukkarasu | 86.54                 |
| 3.     | Database Management<br>Systems    | Mr. S. Murugesan       | 85.67                 |
| 4.     | Design and Analysis of Algorithms | Ms. C. Lekha           | 86.91                 |
| 5.     | Operating Systems                 | Mr.D. Naveen Raju      | 85.13                 |
| 6.     | Software Engineering              | Mr. G. Ilamurugan      | 85.72                 |



Remarks: All the faculty members were given satisfactory level (>=70%) feedback by the students.

HOD/CSE

PRINCIPAL



An Autonomous Institution | Affiliated to Anna University & Approved by AICTE, New Delhi Accredited by NBA and NAAC "A+" | An ISO 9001:2015 Certified and MHRD NIRF ranked institution Sai Leo Nagar, West Tambaram, Chennai - 600 044. www.sairamit.edu.in

| Timestamp           | Student Na    | Register Number | Q1 | Q2 | Q3 | Q4 | Q5 | Q6 | Q7 | Q8 | Q9 | Q10 |
|---------------------|---------------|-----------------|----|----|----|----|----|----|----|----|----|-----|
| 11-18-2020 10:57:47 | RAJALAKSH     | 412419104095    | 5  | 5  | 5  | 5  | 4  | 4  | 5  | 5  | 5  | 5   |
| 11-18-2020 10:58:36 | Dinesh.G      | 412419104025    | 3  | 4  | 3  | 5  | 4  | 3  | 5  | 4  |