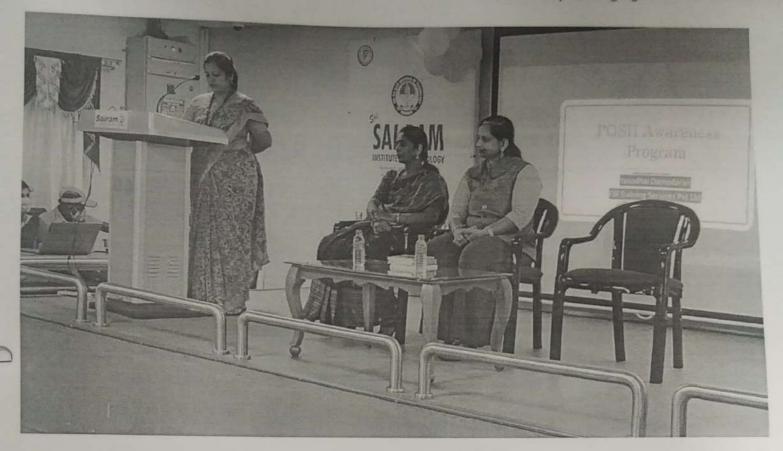

in association with Internal Complaint Cell & POSH

On the Account of National Day of

REMEMBRANCE AND ACTION

on VIOLENCE Against Women

**AWARENESS PROGRAM ON AGAINST WOMEN** 

Monday, 6th December, 2021 | 10.00 AM Smart Class Room

Speaker

Ms. Yasodhai Damodaran POSH & POCSO Consultant

Dr. Su. Suganthi Co-ordinator

Dr. B. Sreedevi Convenor

Dr. K. Palanikumar

Shri.Sai Prakash LeoMuthu Chairman & CEO Sairam Institutions