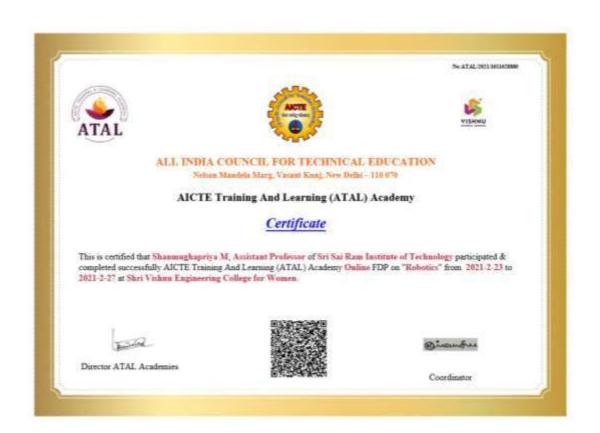

rom 8-Mar-2021 - 13-Mar-2021

Google Developers

Ref. No.: GZS:CSE:STTP:PP:030



### THE AICTE-MRSPTU SPONSORED 6-DAY SHORT TERM TRAINING PROGRAMME

#### PYTHON PROGRAMMING

(15th March to 20th March 2021)

### Certificate of Appreciation

It is certified that Shanmughapriya M, Assistant Professor, IT, Sri Sai Ram Institute of Technology, Chennai has successfully attended AICTE & MRSPTU approved 6-Day Online Short Term Training Programme on "PYTHON PROGRAMMING" from 15th March to 20th March 2021, organized by the Department of Computer Science & Engineering, Giani Zall Singh Campus College of Engineering & Technology, Maharaja Ranjit Singh Punjab Technical University, Dabwali Road, Bathinda (Punjab)

Athilashy

Dr Abhilasha

Dr Dinesh Kumar (Head of Department)

Dr Balwinder Singh Sidhu







This certificat

This certificate is proudly presented to

### Josephine Ruth Fenitha

Sri SaiRam Institute of Technology

For her active participation in One Day National Webinar on "Women Mental Health-Workplace Mental Health and Wellbeing" organized by Bhilai Institute of Technology, Raipur and sponsored by National Commission for Women, New Delhi on 24th March, 2021.

- Quescar

Certificate No.: BITR/WEB/21/039

> Dr. T. Rama Rao Principal, BIT Raipur

Dr. Padmavati Shrivastava Webinar Convenor

ST. FRANCIS DE SALES COLLEGE
Christian Minority Institution

Managed by Archdiocese of Nagpur
Seminary Hills, Nagpur, Maharashtra
Website: https://sfscollege.edu.in/ Email: sfs\_college@yahoo.com

### CERTIFICATE OF PARTICIPATION

Certificate ID: 457

This is to certify that Prof./Dr/Mrs/